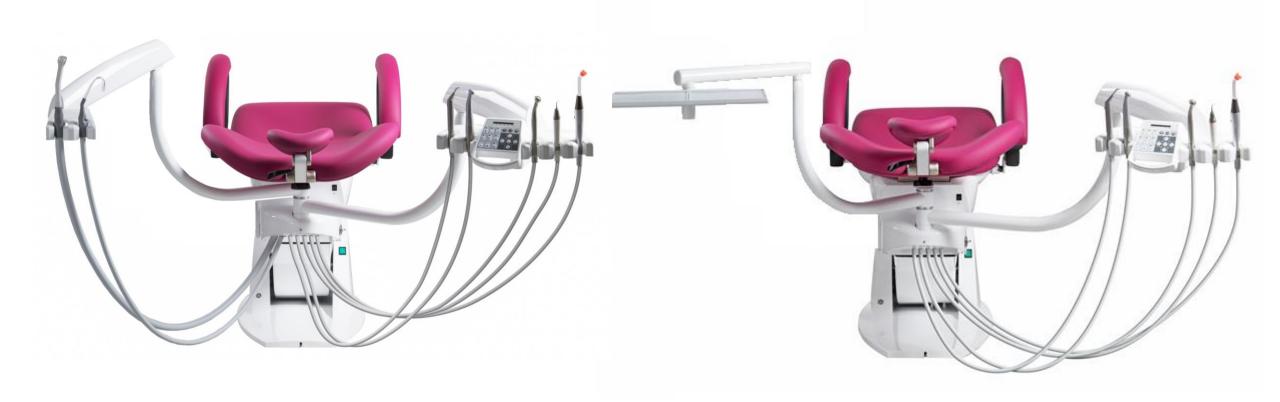

## ... with assistant arm

you can place big and small suction hoses on the assistan table and save 2 places on the dentist table

## ... Or with tray table

1x silicone or 2x silicone tray table behind the chair