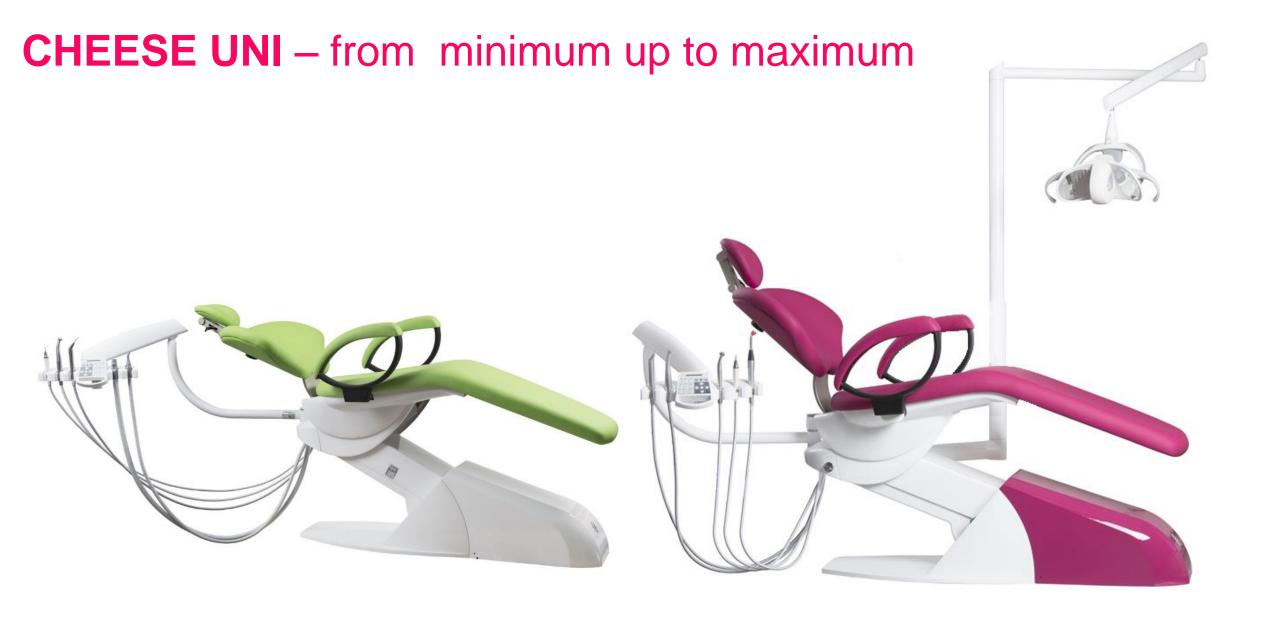

### **CHEESE UNI** - CHIRANA's news designed for unique solutions

**New design** intended for work with lying patient - in position "12". CHEESE UNI can be equipped from a minimal version suitable for orthodontic rooms up to standard version of treatment unit. CHIRANA CHEESE UNI is designed for left and right handed dentists with rotary dentist and assistant table to right or to left depending on dentist's need.