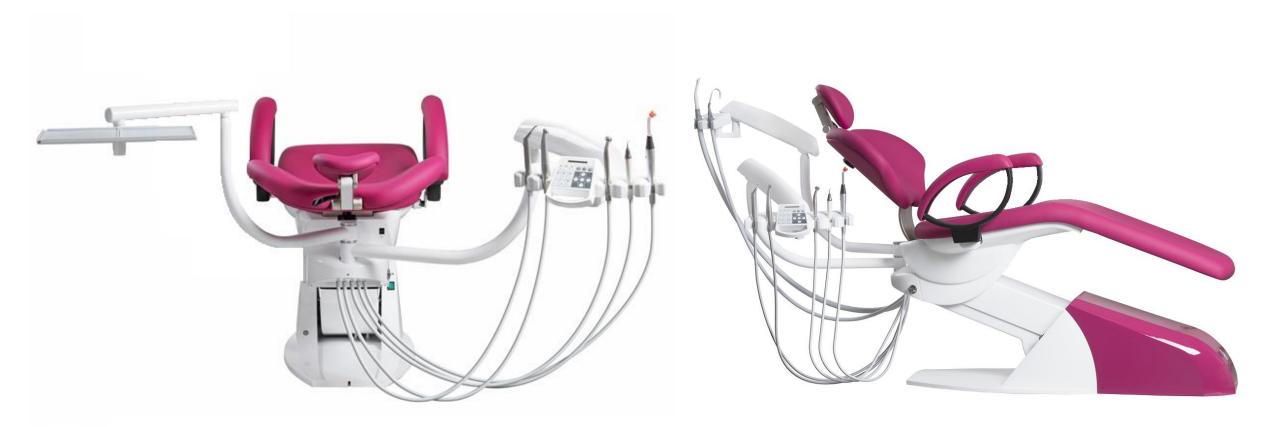

### **CHEESE UNI** - CHIRANA's news designed for unique solutions

**New design** intended for work with lying patient - in position "12". CHEESE UNI can be equipped from a minimal version suitable for orthodontic rooms up to standard version of treatment unit. CHIRANA CHEESE UNI is designed for left and right handed dentists with rotary dentist and assistant table to right or to left depending on dentist's need.