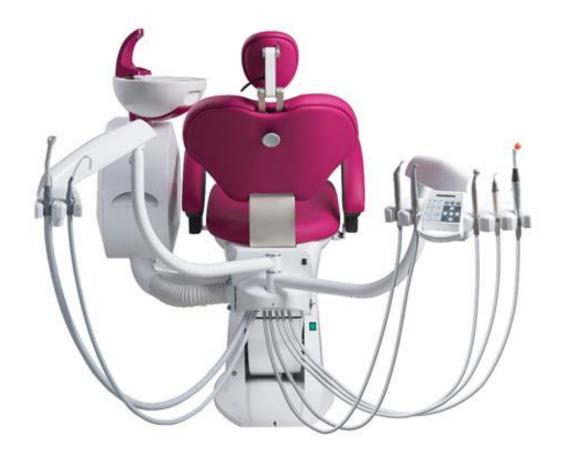

### **CHEESE UNI** - CHIRANA's news designed for unique solutions

**New design** intended for work with lying patient - in position "12". CHEESE UNI can be equipped from a minimal version suitable for orthodontic rooms up to standard version of treatment unit. CHIRANA CHEESE UNI is designed for left and right handed dentists with rotary dentist and assistant table to right or to left depending on dentist's need.

### **Dentist table**

**5 places**: syringe/ turbine/ micromotor/ scaler / big suction/ small suction

#### **Control panel**

- Spray and power set up
- Light for instrument on/off
- Chip blower function on/off
- Reverse of MM on/off
- Giromatic function on/off
- Mode control ( by foot control or manual from keyboard )
- Disinfection programm activation
- Glass filling
- Spittoon rinsing
- Stop function
- OP light switch on/off
- Chair control