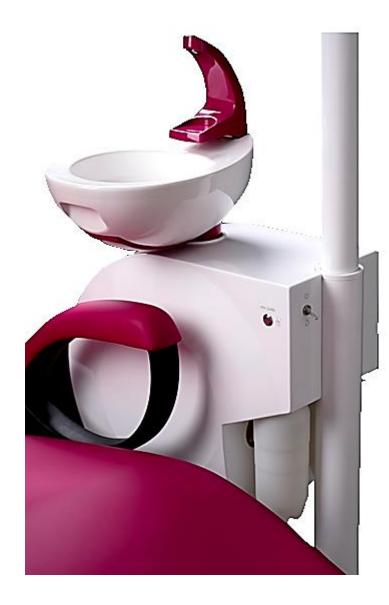

## Optional suction systems

### Suction systems:

- DURR MSBV valve
- Ready to connect to central wet suction
- Ejector suction

### Hygiene:

- Clean water bottle system
- Disinfection system
- Clean water bottle + disinfection system
- DCI bottles
- Easy to clean Durr filter
- Easy to clean a suction filter
- Easy to clean an oil-catcher