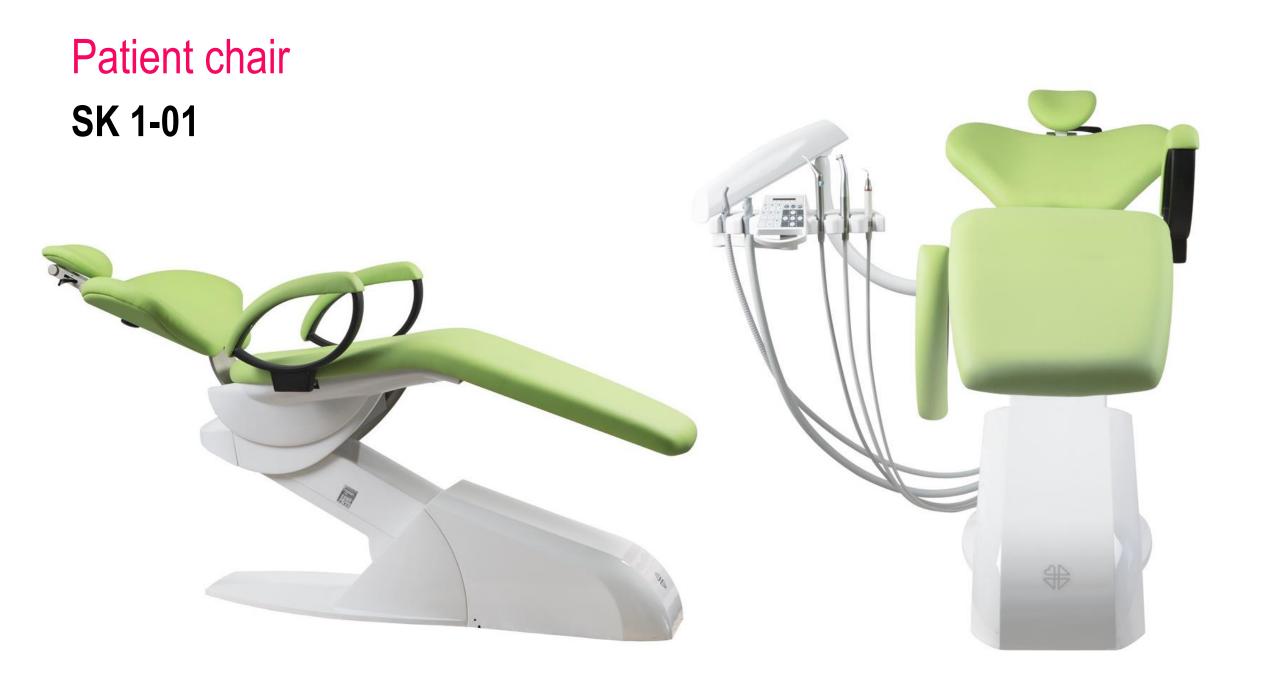

e chair





## Optional suction systems



### Suction systems:

- DURR MSBV valve
- Ready to connect to central wet suction
- Ejector suction

### Hygiene:

- Clean water bottle system
- Disinfection system
- Clean water bottle + disinfection system
- DCI bottles
- Easy to clean Durr filter
- Easy to clean a suction filter
- Easy to clean an oil-catcher













#### FARO ALYA LED

FARO MAIA LED

adjustable light intensity 3,000 - 35,000 lux

### LED - A adjustable light intensity 6,000 - 38,000 lux

FARO EDI

adjustable light intensity 8,000 - 25,000 lux



adjustable light intensity 3,000 - 50,000 lux









Multifunctional foot control FCR1-7- WL Multifunctional foot control FCR1-7

Multifunctional foot pedal

Foot control with spray

Foot switch (only istruments activation)