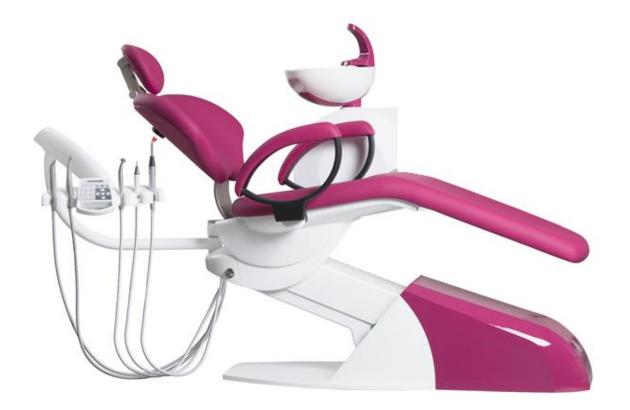

### **CHEESE UNI** - CHIRANA's news designed for unique solutions

**New design** intended for work with lying patient - in position "12". CHEESE UNI can be equipped from a minimal version suitable for orthodontic rooms up to standard version of treatment unit. CHIRANA CHEESE UNI is designed for left and right handed dentists with rotary dentist and assistant table to right or to left depending on dentist's need.

### **Dentist table**

**5 places**: syringe/ turbine/ micromotor/ scaler / big suction/ small suction