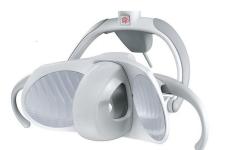

#### FARO ALYA LED

FARO MAIA LED

adjustable light intensity 3,000 - 35,000 lux