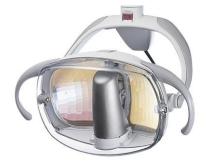

### LED - A adjustable light intensity 6,000 - 38,000 lux

FARO EDI

adjustable light intensity 8,000 - 25,000 lux

adjustable light intensity 3,000 - 50,000 lux

Multifunctional foot control FCR1-7- WL Multifunctional foot control FCR1-7