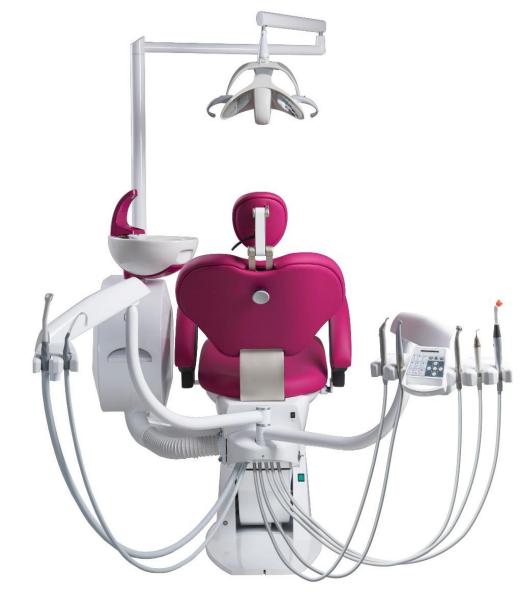

### **CHEESE UNI** - CHIRANA's news designed for unique solutions

**New design** intended for work with lying patient - in position "12". CHEESE UNI can be equipped from a minimal version suitable for orthodontic rooms up to standard version of treatment unit. CHIRANA CHEESE UNI is designed for left and right handed dentists with rotary dentist and assistant table to right or to left depending on dentist's need.

### **Dentist table**

**5 places**: syringe/ turbine/ micromotor/ scaler / big suction/ small suction