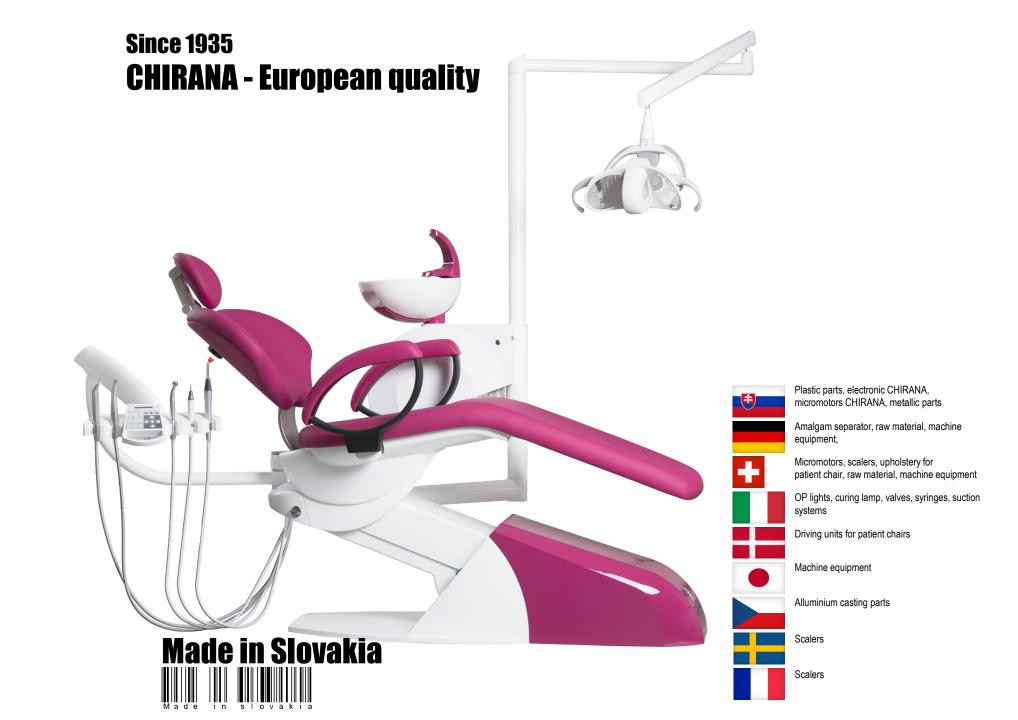

### **CHEESE UNI** - CHIRANA's news designed for unique solutions

**New design** intended for work with lying patient - in position "12". CHEESE UNI can be equipped from a minimal version suitable for orthodontic rooms up to standard version of treatment unit. CHIRANA CHEESE UNI is designed for left and right handed dentists with rotary dentist and assistant table to right or to left depending on dentist's need.