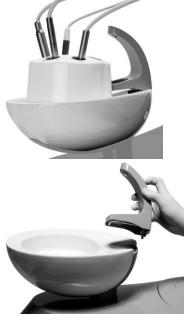

### **CHEESE UNI** - CHIRANA's news designed for unique solutions

**New design** intended for work with lying patient - in position "12". CHEESE UNI can be equipped from a minimal version suitable for orthodontic rooms up to standard version of treatment unit. CHIRANA CHEESE UNI is designed for left and right handed dentists with rotary dentist and assistant table to right or to left depending on dentist's need.