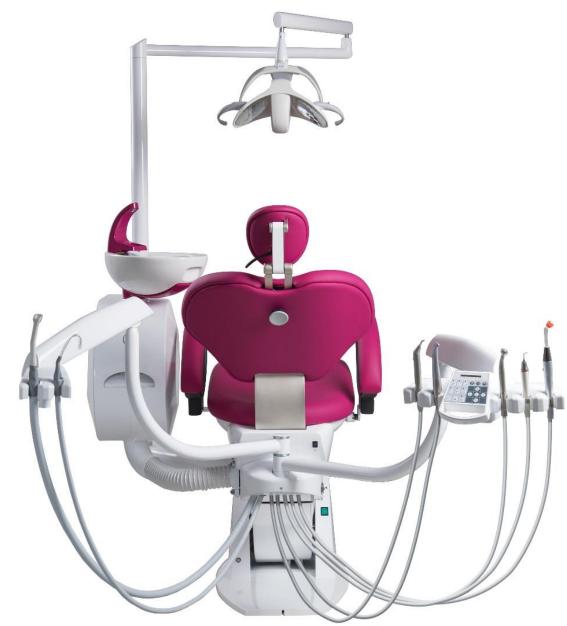

### **CHEESE UNI** - CHIRANA's news designed for unique solutions

**New design** intended for work with lying patient - in position "12". CHEESE UNI can be equipped from a minimal version suitable for orthodontic rooms up to standard version of treatment unit. CHIRANA CHEESE UNI is designed for left and right handed dentists with rotary dentist and assistant table to right or to left depending on dentist's need.

### **Dentist table**

**5 places**: syringe/ turbine/ micromotor/ scaler / big suction/ small suction