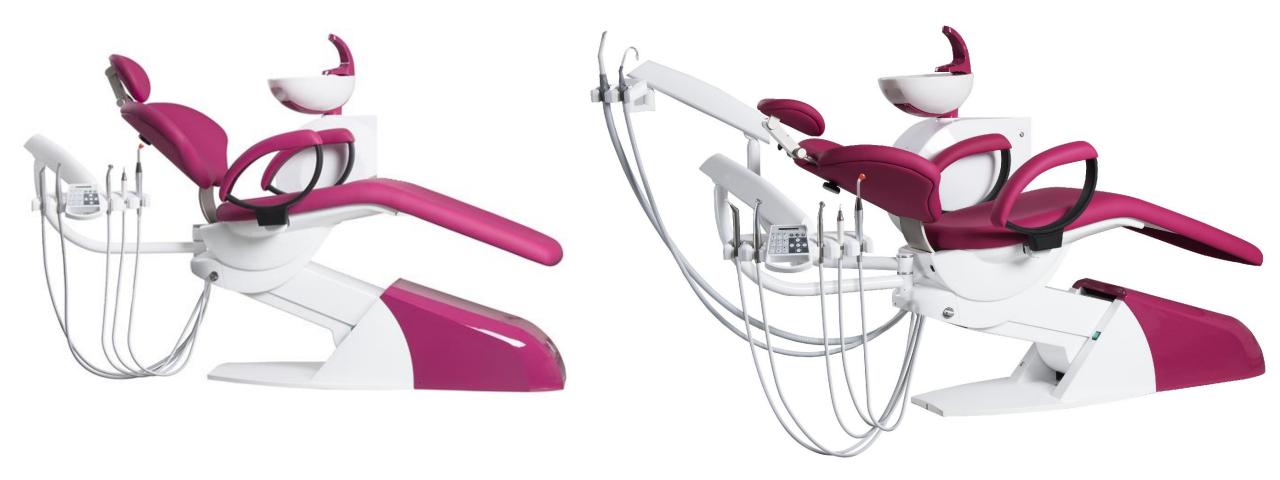

### **CHEESE UNI** - CHIRANA's news designed for unique solutions

**New design** intended for work with lying patient - in position "12". CHEESE UNI can be equipped from a minimal version suitable for orthodontic rooms up to standard version of treatment unit. CHIRANA CHEESE UNI is designed for left and right handed dentists with rotary dentist and assistant table to right or to left depending on dentist's need.

### **Dentist table**

**5 places**: syringe/ turbine/ micromotor/ scaler / big suction/ small suction

## ... with assistant arm

you can place big and small suction hoses on the assistan table and save 2 places on the dentist table

## ... Or with tray table

1x silicone or 2x silicone tray table behind the chair