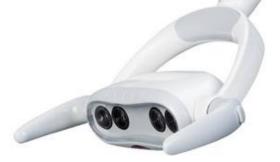

### **Dentist table**

**5 places**: syringe/ turbine/ micromotor/ scaler / big suction/ small suction