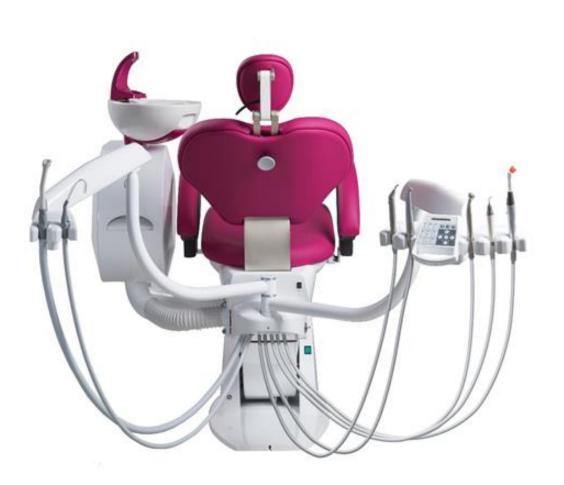

### **CHEESE UNI** - CHIRANA's news designed for unique solutions

**New design** intended for work with lying patient - in position "12". CHEESE UNI can be equipped from a minimal version suitable for orthodontic rooms up to standard version of treatment unit. CHIRANA CHEESE UNI is designed for left and right handed dentists with rotary dentist and assistant table to right or to left depending on dentist's need.

### **Dentist table**

**5 places**: syringe/ turbine/ micromotor/ scaler / big suction/ small suction

#### **Control panel**

- Spray and power set up
- Light for instrument on/off
- Chip blower function on/off
- Reverse of MM on/off
- Giromatic function on/off
- Mode control ( by foot control or manual from keyboard )
- Disinfection programm activation
- Glass filling
- Spittoon rinsing
- Stop function
- OP light switch on/off
- Chair control