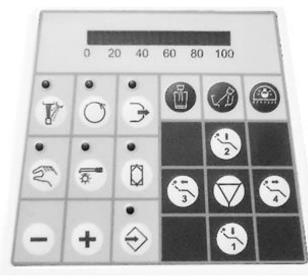

#### **Control panel**

- Spray and power set up
- Light for instrument on/off
- Chip blower function on/off
- Reverse of MM on/off
- Giromatic function on/off
- Mode control ( by foot control or manual from keyboard )
- Disinfection programm activation
- Glass filling
- Spittoon rinsing
- Stop function
- OP light switch on/off
- Chair control