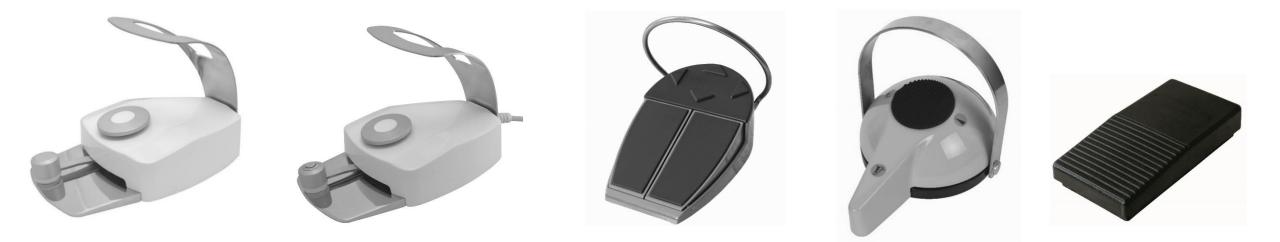

### LED - A adjustable light intensity 6,000 - 38,000 lux

FARO EDI

adjustable light intensity 8,000 - 25,000 lux

adjustable light intensity 3,000 - 50,000 lux

Multifunctional foot control FCR1-7- WL Multifunctional foot control FCR1-7

Multifunctional foot pedal

Foot control with spray

Foot switch (only istruments activation)