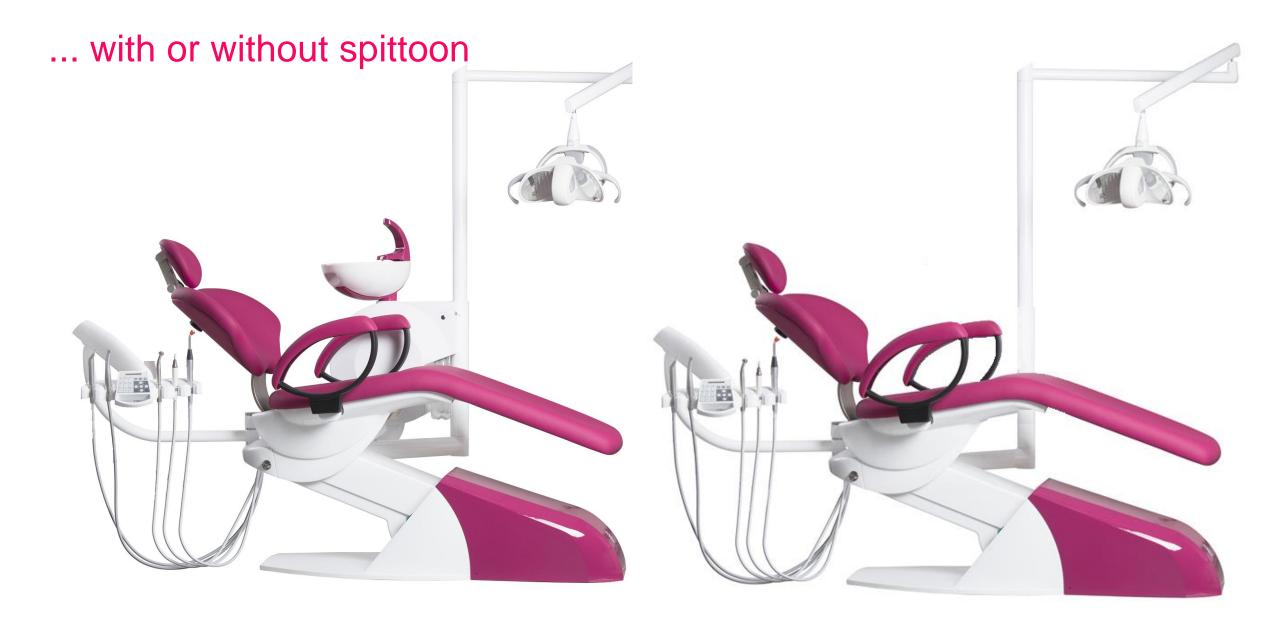

### **CHEESE UNI** - CHIRANA's news designed for unique solutions

**New design** intended for work with lying patient - in position "12". CHEESE UNI can be equipped from a minimal version suitable for orthodontic rooms up to standard version of treatment unit. CHIRANA CHEESE UNI is designed for left and right handed dentists with rotary dentist and assistant table to right or to left depending on dentist's need.