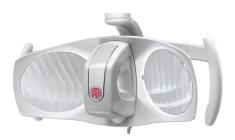

#### FARO ALYA LED

FARO MAIA LED

adjustable light intensity 3,000 - 35,000 lux

### LED - A adjustable light intensity 6,000 - 38,000 lux

FARO EDI

adjustable light intensity 8,000 - 25,000 lux

adjustable light intensity 3,000 - 50,000 lux

Multifunctional foot control FCR1-7- WL Multifunctional foot control FCR1-7