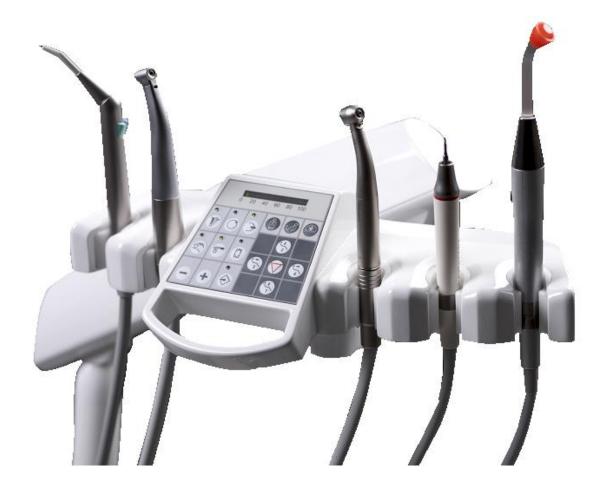

### **Dentist table**

**5 places**: syringe/ turbine/ micromotor/ scaler / big suction/ small suction