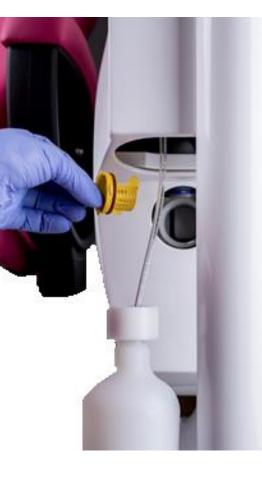

### Hygiene:

- Clean water bottle system
- Disinfection system
- Clean water bottle + disinfection system
- DCI bottles
- Easy to clean Durr filter
- Easy to clean a suction filter
- Easy to clean an oil-catcher